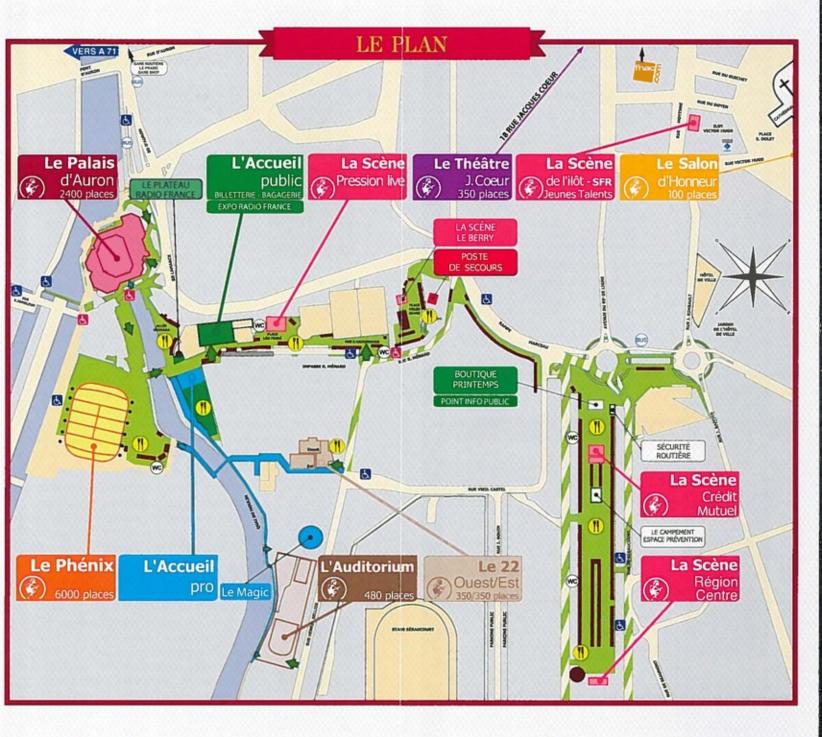

■ THÉÂTRE JACQUES COEUR PALAIS D'AURON SALON D'HONNEUR ALIDITORIUM

# La légende

Stands

Zones de circulation professionnelle

Zones de circulation piétonne

Zones mixtes techniques

Restauration

Accès PMR

Parking PMR

Tous les blocs sanitaires sont accessibles aux PMR